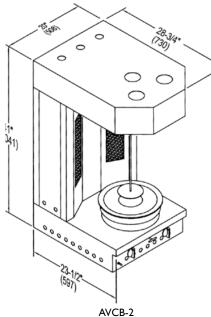

## AVB VERTICAL BROILERS

AVB-2

AVB-I

| Model  | Width | Depth | Height | Burners | Total BTU | KW | Shipping Weight | Lbs. | Kg. |
|--------|-------|-------|--------|---------|-----------|----|-----------------|------|-----|
| AVB-1  | 20''  | 24''  | 41"    |         | 20,000    | 6  |                 | 100  | 45  |
| AVB-2  | 20''  | 24''  | 41"    | 2       | 40,000    | 12 |                 | 125  | 57  |
| AVCB-2 | 20''  | 24''  | 41"    | 2       | 40,000    | 12 |                 | 150  | 68  |