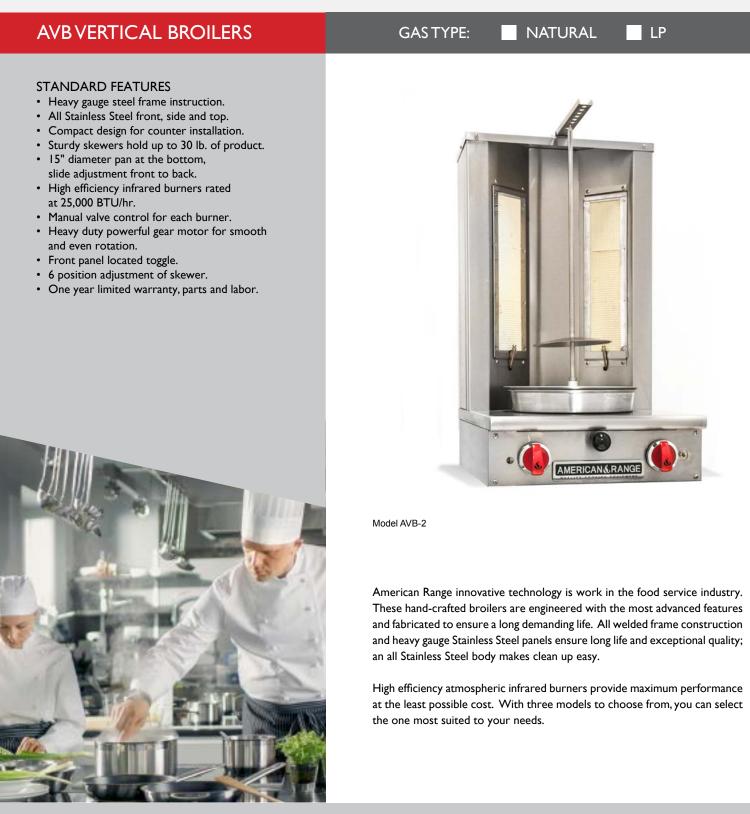

## AVB VERTICAL BROILERS

AVB-2

AVB-I

| Model  | Width | Depth | Height | Burners | Total BTU | KW | Shipping Weight | Lbs. | Kg. |
|--------|-------|-------|--------|---------|-----------|----|-----------------|------|-----|
| AVB-1  | 20''  | 24''  | 41"    |         | 20,000    | 6  |                 | 100  | 45  |
| AVB-2  | 20''  | 24''  | 41"    | 2       | 40,000    | 12 |                 | 125  | 57  |
| AVCB-2 | 20''  | 24''  | 41"    | 2       | 40,000    | 12 |                 | 150  | 68  |

## STANDARD FEATURES

- Sturdy skewers hold up to 30 lb. of product.
- 15" (381) diameter pan at the bottom, slide adjustment front to back
- High efficiency infrared burners rated @ 20,000 BTU/hr. each (AVB-1 (1), AVB-2 or AVCB-2 (2)).
- · Manual valve control for each burner.
- · Heavy duty powerful gear motor for smooth and even rotation.
- Toggle switch to turn gear motor on.
- 6 position adjustment of skewer.