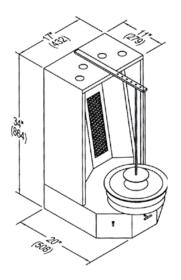

## AVB VERTICAL BROILERS

AVB-2

AVB-I

| Model  | Width | Depth | Height | Burners | Total BTU | KW | Shipping Weight | Lbs. | Kg. |
|--------|-------|-------|--------|---------|-----------|----|-----------------|------|-----|
| AVB-1  | 20''  | 24''  | 41"    |         | 20,000    | 6  |                 | 100  | 45  |
| AVB-2  | 20''  | 24''  | 41"    | 2       | 40,000    | 12 |                 | 125  | 57  |
| AVCB-2 | 20''  | 24''  | 41"    | 2       | 40,000    | 12 |                 | 150  | 68  |