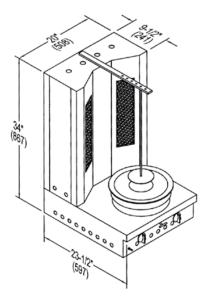

## AVB VERTICAL BROILERS

AVB-2

AVB-I

| Model  | Width | Depth | Height | Burners | Total BTU | KW | Shipping Weight | Lbs. | Kg. |
|--------|-------|-------|--------|---------|-----------|----|-----------------|------|-----|
| AVB-1  | 20''  | 24''  | 41"    |         | 20,000    | 6  |                 | 100  | 45  |
| AVB-2  | 20''  | 24''  | 41"    | 2       | 40,000    | 12 |                 | 125  | 57  |
| AVCB-2 | 20''  | 24''  | 41"    | 2       | 40,000    | 12 |                 | 150  | 68  |