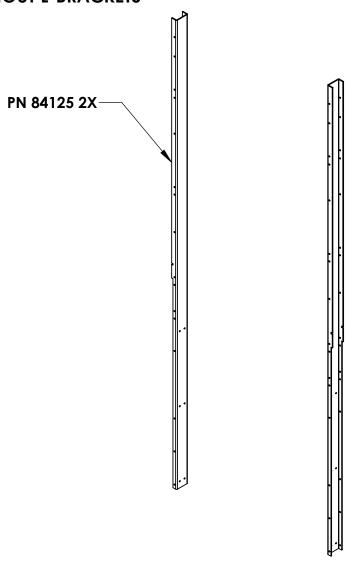

## **INSTRUCTIONS:**

- 1. UNSCREW HI-RISER ASSEMBLY AND REPLACE SHORTER CHANNEL SYSTEM WITH MOUNTING CHANNEL KIT PROVIDED. FOLLOW ORIENTATION IN DRAWING AND ALIGN WITH HOLES.
- 2. USE SELF TAPPING SCREWS TO SECURE THE BOTTOM OF THE CHANNELS TO THE UNIT. IF USING KIT A37971 SEE DETAIL A.
- 3. SLIDE-IN RISER FRONT AND ALIGN WITH CHANNEL HOLES. ATTACH THE RISER BACK AND USE SELF TAPPING SCREWS TO SECURE.
- 4. SLIDE-IN CHEESEMELTER OR SALAMANDER ONTO CHANNELS AND ALIGN WITH HOLES. USE SELF TAPPING SCREWS TO SECURE.

## AR-4D (4 OB and 24" Deep Oven) with ARSB-24, ARSM-24, ARCM-24 (Kit A37970)

**HARDWARE REQUIRED** 

#10-5/8 TEK

A42103 (QTY 46) A42100 (OPT) SCREW, SM SCREW, SM #10-1/2 HWH, ZP