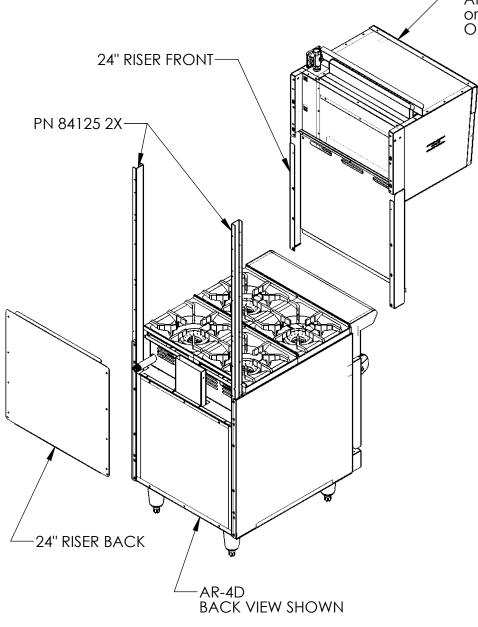

## AR-4D (4 OB and 24" Deep Oven) with ARSB-24, ARSM-24, ARCM-24

ARSB-24, ARSM-24 or ARCM-24 MOUNT ON TOP

## **INSTRUCTIONS:**

- 1. UNSCREW HI-RISER ASSEMBLY AND REPLACE SHORTER CHANNEL SYSTEM WITH MOUNTING CHANNEL KIT PROVIDED. FOLLOW ORIENTATION IN DRAWING AND ALIGN WITH HOLES.
- 2. USE SELF TAPPING SCREWS TO SECURE THE BOTTOM OF THE CHANNELS TO THE UNIT. IF USING KIT A37971 SEE DETAIL A.
- 3. SLIDE-IN RISER FRONT AND ALIGN WITH CHANNEL HOLES. ATTACH THE RISER BACK AND USE SELF TAPPING SCREWS TO SECURE.
- 4. SLIDE-IN CHEESEMELTER OR SALAMANDER ONTO CHANNELS AND ALIGN WITH HOLES. USE SELF TAPPING SCREWS TO SECURE.

## AR-4D (4 OB and 24" Deep Oven) with ARSB-24, ARSM-24, ARCM-24 (Kit A37970)

**HARDWARE REQUIRED** 

#10-5/8 TEK

A42103 (QTY 46) A42100 (OPT) SCREW, SM SCREW, SM #10-1/2 HWH, ZP