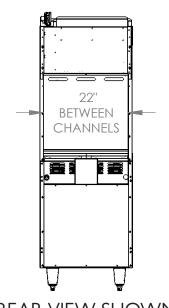

## AR-4D (4 OB and 24" Deep Oven) with ARSB-24, ARSM-24, ARCM-24



ARSB-24, ARSM-24 or ARCM-24 MOUNT ON TOP

## **INSTRUCTIONS:**

- 1. UNSCREW HI-RISER ASSEMBLY AND REPLACE SHORTER CHANNEL SYSTEM WITH MOUNTING CHANNEL KIT PROVIDED. FOLLOW ORIENTATION IN DRAWING AND ALIGN WITH HOLES.
- 2. USE SELF TAPPING SCREWS TO SECURE THE BOTTOM OF THE CHANNELS TO THE UNIT. IF USING KIT A37971 SEE DETAIL A.
- 3. SLIDE-IN RISER FRONT AND ALIGN WITH CHANNEL HOLES. ATTACH THE RISER BACK AND USE SELF TAPPING SCREWS TO SECURE.
- 4. SLIDE-IN CHEESEMELTER OR SALAMANDER ONTO CHANNELS AND ALIGN WITH HOLES. USE SELF TAPPING SCREWS TO SECURE.



REAR VIEW SHOWN (WITHOUT 24" RISER BACK)



## AR-4D (4 OB and 24" Deep Oven) with ARSB-24, ARSM-24, ARCM-24 (Kit A37970)





**HARDWARE REQUIRED** 





#10-5/8 TEK

A42103 (QTY 46) A42100 (OPT) SCREW, SM SCREW, SM #10-1/2 HWH, ZP