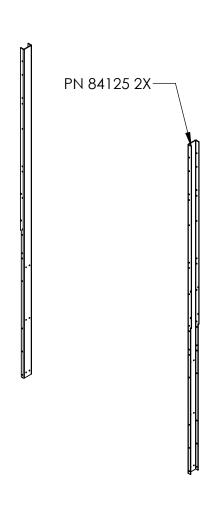

## AR-6-36C (Convection) RANGE MOUNT ARSB-36, ARSM-36, ARCM-36



## **INSTRUCTIONS:**

- 1. UNSCREW HI-RISER ASSEMBLY AND REPLACE SHORTER CHANNEL SYSTEM WITH MOUNTING CHANNEL KIT PROVIDED. FOLLOW ORIENTATION IN DRAWING AND ALIGN WITH HOLES.
- 2. USE SELF TAPPING SCREWS TO SECURE THE BOTTOM OF THE CHANNELS TO THE UNIT.
- 3. SLIDE-IN RISER FRONT AND ALIGN WITH CHANNEL HOLES. ATTACH THE RISER BACK AND USE SELF TAPPING SCREWS TO SECURE.
- 4. SLIDE-IN CHEESEMELTER OR SALAMANDER ONTO CHANNELS AND ALIGN WITH HOLES. USE SLEF TAPPING SCREWS TO SECURE.



REAR VIEW SHOWN (WITHOUT 36" RISER BACK)



## AR-6-36C (Convection) RANGE MOUNTS with ARSB-36, ARSM-36, ARCM-36

## **COMPONENTS REQUIRED:**





HARDWARE REQUIRED