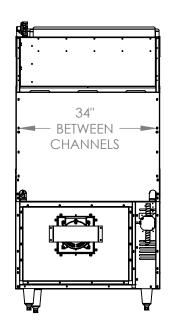

## AR-6-36C (Convection) RANGE MOUNT ARSB-36, ARSM-36, ARCM-36



## **INSTRUCTIONS:**

- 1. UNSCREW HI-RISER ASSEMBLY AND REPLACE SHORTER CHANNEL SYSTEM WITH MOUNTING CHANNEL KIT PROVIDED. FOLLOW ORIENTATION IN DRAWING AND ALIGN WITH HOLES.
- 2. USE SELF TAPPING SCREWS TO SECURE THE BOTTOM OF THE CHANNELS TO THE UNIT.
- 3. SLIDE-IN RISER FRONT AND ALIGN WITH CHANNEL HOLES. ATTACH THE RISER BACK AND USE SELF TAPPING SCREWS TO SECURE.
- 4. SLIDE-IN CHEESEMELTER OR SALAMANDER ONTO CHANNELS AND ALIGN WITH HOLES. USE SLEF TAPPING SCREWS TO SECURE.



REAR VIEW SHOWN (WITHOUT 36" RISER BACK)



## AR-6-36C (Convection) RANGE MOUNTS with ARSB-36, ARSM-36, ARCM-36

## **COMPONENTS REQUIRED:**





HARDWARE REQUIRED