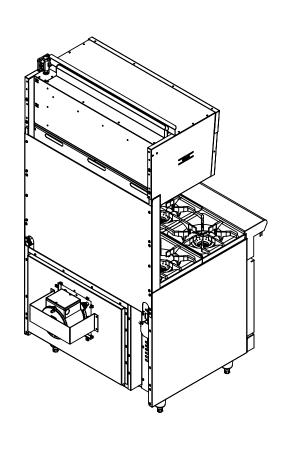

## AR-6-36C (Convection) RANGE MOUNT ARSB-36, ARSM-36, ARCM-36

## AR-6-36C (Convection) RANGE MOUNTS with ARSB-36, ARSM-36, ARCM-36