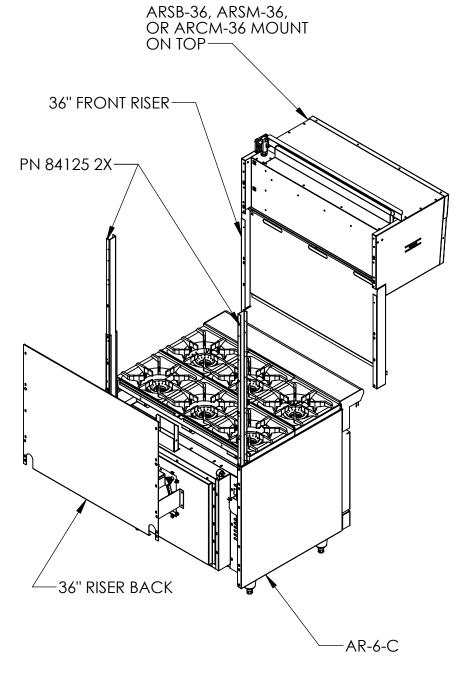

## AR-6-36C (Convection) RANGE MOUNT ARSB-36, ARSM-36, ARCM-36

## **INSTRUCTIONS:**

- 1. UNSCREW HI-RISER ASSEMBLY AND REPLACE SHORTER CHANNEL SYSTEM WITH MOUNTING CHANNEL KIT PROVIDED. FOLLOW ORIENTATION IN DRAWING AND ALIGN WITH HOLES.
- 2. USE SELF TAPPING SCREWS TO SECURE THE BOTTOM OF THE CHANNELS TO THE UNIT.
- 3. SLIDE-IN RISER FRONT AND ALIGN WITH CHANNEL HOLES. ATTACH THE RISER BACK AND USE SELF TAPPING SCREWS TO SECURE.
- 4. SLIDE-IN CHEESEMELTER OR SALAMANDER ONTO CHANNELS AND ALIGN WITH HOLES. USE SLEF TAPPING SCREWS TO SECURE.

## AR-6-36C (Convection) RANGE MOUNTS with ARSB-36, ARSM-36, ARCM-36

## **COMPONENTS REQUIRED:**

HARDWARE REQUIRED