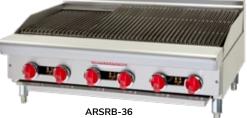

#### **Radiant Charbroiler**

- 15,000 BTU burners per 12"
- Single or double depth
- Heavy-duty cast iron radiants

#### Charbroilers

| MODEL    | SIZE | DESCRIPTION                           |
|----------|------|---------------------------------------|
| ARSRB-12 | 12"  | Countertop 12" RS Radiant Charbroiler |
| ARSRB-24 | 24"  | Countertop 24" RS Radiant Charbroiler |
| ARSRB-36 | 36"  | Countertop 36" RS Radiant Charbroiler |
| ARSRB-48 | 48"  | Countertop 48" RS Radiant Charbroiler |
| ARSRB-60 | 60"  | Countertop 60" RS Radiant Charbroiler |
| ARSRB-72 | 72"  | Countertop 72" RS Radiant Charbroiler |

Charbroilers have two cooking height options.

Charbroiler shown with cast iron radiants for better heat distribution.