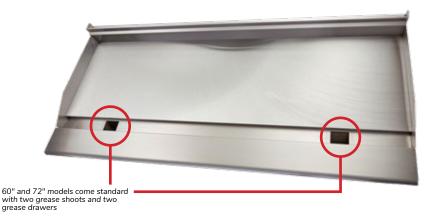

#### **Griddle - Manual Controls**

- 30,000 BTU burners per 12"
- Single or double depth
- Two grease cans on 60" and 72" units

#### **Griddle - Thermostatic Controls**

- 30,000 BTU burners per 12"
- Single or double depth
- Two grease cans on 60" and 72" units