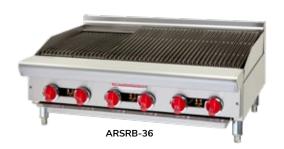

#### **Radiant Charbroiler**

- 15,000 BTU burners per 12"
- Single or double depth
- Heavy-duty cast iron radiants

#### Charbroilers

| MODEL    | SIZE | DESCRIPTION                           |
|----------|------|---------------------------------------|
| ARSRB-12 | 12"  | Countertop 12" RS Radiant Charbroiler |
| ARSRB-24 | 24"  | Countertop 24" RS Radiant Charbroiler |
| ARSRB-36 | 36"  | Countertop 36" RS Radiant Charbroiler |
| ARSRB-48 | 48"  | Countertop 48" RS Radiant Charbroiler |
| ARSRB-60 | 60"  | Countertop 60" RS Radiant Charbroiler |
| ARSRB-72 | 72"  | Countertop 72" RS Radiant Charbroiler |

Charbroilers have two cooking height options.

Charbroiler shown with cast iron radiants for better heat distribution.