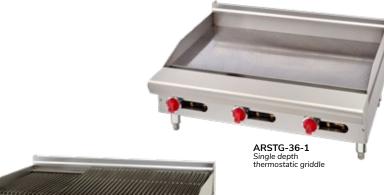

#### **Griddle - Thermostatic Controls**

- 30,000 BTU burners per 12"
- Single or double depth
- Two grease cans on 60" and 72" units

#### Thermostatic Griddles

| _ |          |      |                                                      |
|---|----------|------|------------------------------------------------------|
| _ | MODEL    | SIZE | DESCRIPTION                                          |
| _ | ARSTG-12 | 12"  | Countertop 12" RS Thermostatic 1" Griddle, 21" Depth |
|   | ARSTG-24 | 24"  | Countertop 24" RS Thermostatic 1" Griddle, 21" Depth |
| _ | ARSTG-36 | 36"  | Countertop 36" RS Thermostatic 1" Griddle, 21" Depth |
|   | ARSTG-48 | 48"  | Countertop 48" RS Thermostatic 1" Griddle, 21" Depth |
|   | ARSTG-60 | 60"  | Countertop 60" RS Thermostatic 1" Griddle, 21" Depth |
|   | ARSTG-72 | 72"  | Countertop 72" RS Thermostatic 1" Griddle, 21" Depth |