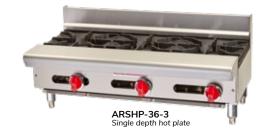

#### **Natural Gas or Propane**

- 1. Hot Plate
  - 32,000 BTU burners
  - Single or double depth

#### **Hot Plates**

| MODEL      | SIZE | DESCRIPTION                            |
|------------|------|----------------------------------------|
| ARSHP-12-1 | 12"  | Countertop 12" RS Hot Plate, 1 Burner  |
| ARSHP-12-2 | 12"  | Countertop 12" RS Hot Plate, 2 Burners |
| ARSHP-24-2 | 24"  | Countertop 24" RS Hot Plate, 2 Burners |
| ARSHP-24-4 | 24"  | Countertop 24" RS Hot Plate, 4 Burners |
| ARSHP-36-3 | 36"  | Countertop 36" RS Hot Plate, 3 Burners |
| ARSHP-36-6 | 36"  | Countertop 36" RS Hot Plate, 6 Burners |