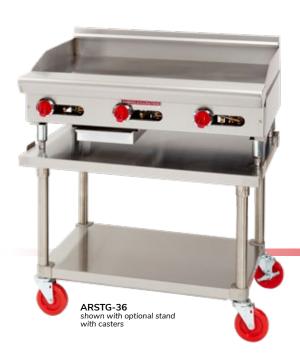

#### Thermostatic Griddles

| _ |          |      |                                                      |
|---|----------|------|------------------------------------------------------|
| _ | MODEL    | SIZE | DESCRIPTION                                          |
| _ | ARSTG-12 | 12"  | Countertop 12" RS Thermostatic 1" Griddle, 21" Depth |
|   | ARSTG-24 | 24"  | Countertop 24" RS Thermostatic 1" Griddle, 21" Depth |
| _ | ARSTG-36 | 36"  | Countertop 36" RS Thermostatic 1" Griddle, 21" Depth |
|   | ARSTG-48 | 48"  | Countertop 48" RS Thermostatic 1" Griddle, 21" Depth |
|   | ARSTG-60 | 60"  | Countertop 60" RS Thermostatic 1" Griddle, 21" Depth |
|   | ARSTG-72 | 72"  | Countertop 72" RS Thermostatic 1" Griddle, 21" Depth |

Optional stands with legs or optional stands with casters available for all countertop units.