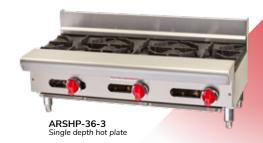

#### **Hot Plates**

| MODEL      | SIZE | DESCRIPTION                            |
|------------|------|----------------------------------------|
| ARSHP-12-1 | 12"  | Countertop 12" RS Hot Plate, 1 Burner  |
| ARSHP-12-2 | 12"  | Countertop 12" RS Hot Plate, 2 Burners |
| ARSHP-24-2 | 24"  | Countertop 24" RS Hot Plate, 2 Burners |
| ARSHP-24-4 | 24"  | Countertop 24" RS Hot Plate, 4 Burners |
| ARSHP-36-3 | 36"  | Countertop 36" RS Hot Plate, 3 Burners |
| ARSHP-36-6 | 36"  | Countertop 36" RS Hot Plate, 6 Burners |