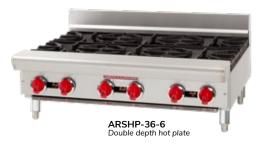

#### **Hot Plates**

| MODEL      | SIZE | DESCRIPTION                            |
|------------|------|----------------------------------------|
| ARSHP-12-1 | 12"  | Countertop 12" RS Hot Plate, 1 Burner  |
| ARSHP-12-2 | 12"  | Countertop 12" RS Hot Plate, 2 Burners |
| ARSHP-24-2 | 24"  | Countertop 24" RS Hot Plate, 2 Burners |
| ARSHP-24-4 | 24"  | Countertop 24" RS Hot Plate, 4 Burners |
| ARSHP-36-3 | 36"  | Countertop 36" RS Hot Plate, 3 Burners |
| ARSHP-36-6 | 36"  | Countertop 36" RS Hot Plate, 6 Burners |