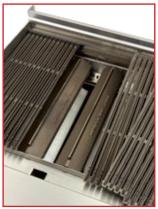

#### **Radiant Charbroiler**

- 15,000 BTU burners per 12"
- Single or double depth
- Heavy-duty cast iron radiants

Charbroilers have two cooking height options.

Charbroiler shown with cast iron radiants for better heat distribution.

Stainless steel drip tray