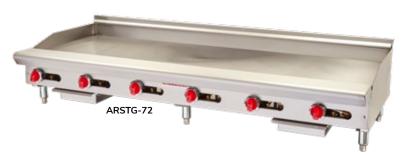

#### Thermostatic Griddles

| _ |          |      |                                                      |
|---|----------|------|------------------------------------------------------|
| _ | MODEL    | SIZE | DESCRIPTION                                          |
| _ | ARSTG-12 | 12"  | Countertop 12" RS Thermostatic 1" Griddle, 21" Depth |
|   | ARSTG-24 | 24"  | Countertop 24" RS Thermostatic 1" Griddle, 21" Depth |
| _ | ARSTG-36 | 36"  | Countertop 36" RS Thermostatic 1" Griddle, 21" Depth |
|   | ARSTG-48 | 48"  | Countertop 48" RS Thermostatic 1" Griddle, 21" Depth |
|   | ARSTG-60 | 60"  | Countertop 60" RS Thermostatic 1" Griddle, 21" Depth |
|   | ARSTG-72 | 72"  | Countertop 72" RS Thermostatic 1" Griddle, 21" Depth |