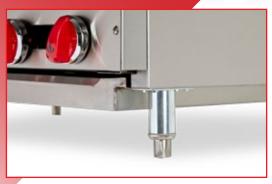

#### **KEY FEATURES**

- 1. Heavy-Duty Inset Legs for Refrigerated Bases:
  Maximize your kitchen space with inset legs that
  seamlessly accommodate refrigerated bases, providing a
  sleek and integrated look.
- 2. 4" Side Splash and Back on Griddles and Broilers: Say goodbye to messy cooking areas! Our equipment comes standard with a 4" side splash on griddles and broilers to contain cooking grease, ensuring a clean and safe cooking environment.
- 3. Perfectly Matched Bullnoses:
  Attention to detail matters. This new countertop equipment line is designed to match our restaurant ranges, offering a cohesive and aesthetically pleasing front-of-the-house appeal.